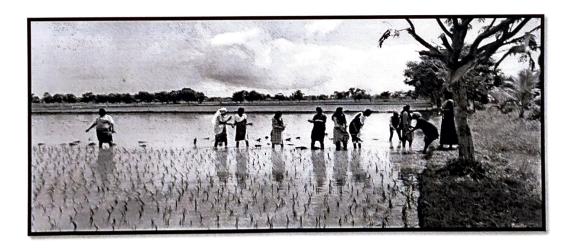

#### Name of the programme:

Field visit to sethu baskara agricultural college.

Venue: karaikudi

Date: 14.12.2021

Three staff coordinators Mrs. Thirukurralselvi and Mrs. Sathya and Mrs. Vasuki accompanied 58 students of first year students to Sethu Baskara Agricultural College which is situated in Karaikudi. Our student had exposure to varieties of flora and the latest technologies used in agriculture. This would encourage them to invent machines to take agricultural & farming to the next level in our country. Students enjoyed fresh fruits & vegetables which were grown without fertilizers and they also learnt the art of growing plants by using natural manures which is very much needed for our society novo to prevent people from consuming vegetable & fruits which are grown by harmful fertilizers.

### Group Of Students at Sethubaskara agriculuture College

Picture for plantation

Plantations are farms specializing in cash crops, usually mainly planting a single crop, with perhaps ancillary areas for vegetables for eating and so on.