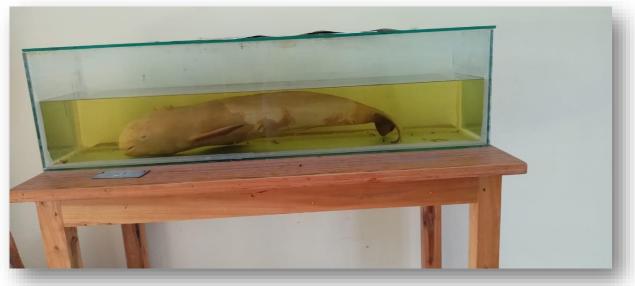

#### **OBJECTIVE:**

The objective of this field visit is to provide the students an insight knowledge about life history of Dr. Vallal Alagappa Chettiar.

Venue: Karaikudi

Date: 17.11.2021

Our two staff coordinators Mrs.J.Geetha and Dr.R.Meenadevi, nearly 59 students of 1<sup>st</sup> year visited the great vallal Alagappa chettiar's museum who founded the Alagappa University for the growth of karaikudi area and donated everything for education. The museum consists of rare photographs, excellent historical collections, supported by mini theatre which shows alagappa Chettiar documentary film. Students saw the ancient tools used for agricultural and utensils used for cooking and serving which shows that they had healthier life style. The museum also consist of some ancient paintings, pots, manuscripts etc..the museum is fully air conditioned and neatly maintained.