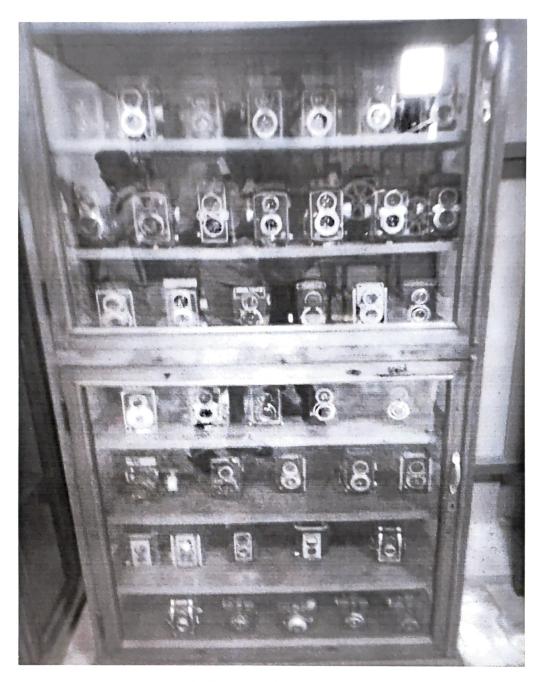

Photo courtesy: Tamil Ancient Heritage Items.

PRINCIPAL

Sri Raaja Raajan College of Engg. & Techa
Amaravathipudur, Karakudi - 630 301

Sivagangai Dist. Tamil Nadu

Fax : 04565 – 234430 Mobile : 73737 11322, 73737 11333 E-mail : srrcet2010@gmail.com Website: www.raajaraajan.org