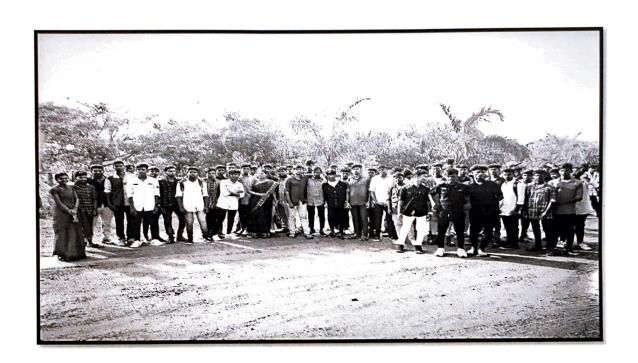

## FIELD VISIT PHOTOCOPY

### Group Of Students at Sethubaskara agriculuture College

Picture for plantation

Plantations are farms specializing in cash crops, usually mainly planting a single crop, with perhaps ancillary areas for vegetables for eating and so on.