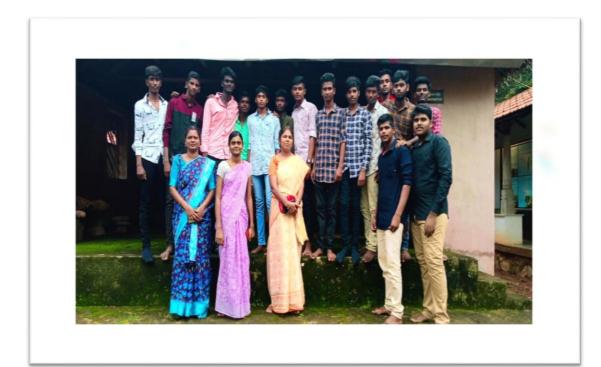

## FIELD VISIT PHOTOCOPY

### Group Of Students at Sethubaskara agriculuture College

Picture for plantation

Plantations are farms specializing in cash crops, usually mainly planting a single crop, with perhaps ancillary areas for vegetables for eating and so on.