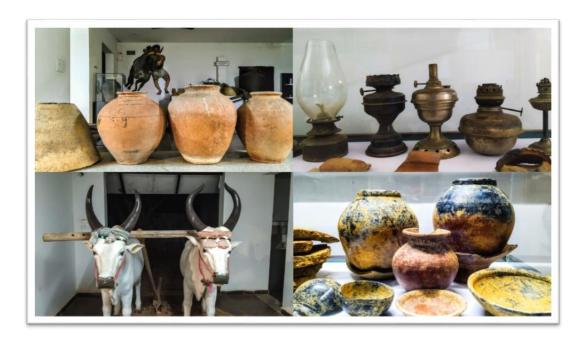

#### **OBJECTIVE:**

The objective of this field visit is to provide the students an insight knowledge about life history of Dr. Vallal Alagappa Chettiar.

Venue: Karaikudi

Date: 17.11.2021

Our two staff coordinators Mrs.J.Geetha and Dr.R.Meenadevi, nearly 59 students of 1<sup>st</sup> year visited the great vallal Alagappa chettiar's museum who founded the Alagappa University for the growth of karaikudi area and donated everything for education. The museum consists of rare photographs, excellent historical collections, supported by mini theatre which shows alagappa Chettiar documentary film. Students saw the ancient tools used for agricultural and utensils used for cooking and serving which shows that they had healthier life style. The museum also consist of some ancient paintings, pots, manuscripts etc..the museum is fully air conditioned and neatly maintained.

Photo courtesy: Tamil Ancient Heritage Items.

PRINCIPAL

Sri Raaja Raajan College of Engg. & Techa
Amaravathipudur, Karakudi - 630 301

Sivagangai Dist. Tamil Nadu

Fax : 04565 – 234430 Mobile : 73737 11322, 73737 11333 E-mail : srrcet2010@gmail.com Website: www.raajaraajan.org